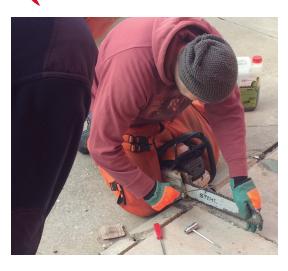

#### **FORMATION** Environment

- Forestry worker.
- Light Machinery (Chainsaw and Brushcutter) Course.
- Felling of High-Risk Trees Course.
- Occupational Health and Safety in the Forestry Sector Course.
- Renewable energies.
- Environmental Educator.
- Environmental Management ISO 14001.
- Environmental Workshops.

- Use of SCBA (Self-Contained Breathing Apparatus)
- Extinguishing Agents and Handling of Extinguishing Equipment.
- Emergency Response for Firefighters
- First Aid.
- Basic training for firefighters.
- Rescue of trapped individuals and extrication in traffic accidents.
- Work at heights and chainsaw operations.
- Vertical rescue in rural and urban environments.
- Support in aquatic interventions.
- Forest fire suppression for emergency and civil protection personnel.
- Fire suppression and self-protection.
- Ladders and maneuvers with ladders.
- Felling, shoring, and debris removal.
- Traffic accidents.