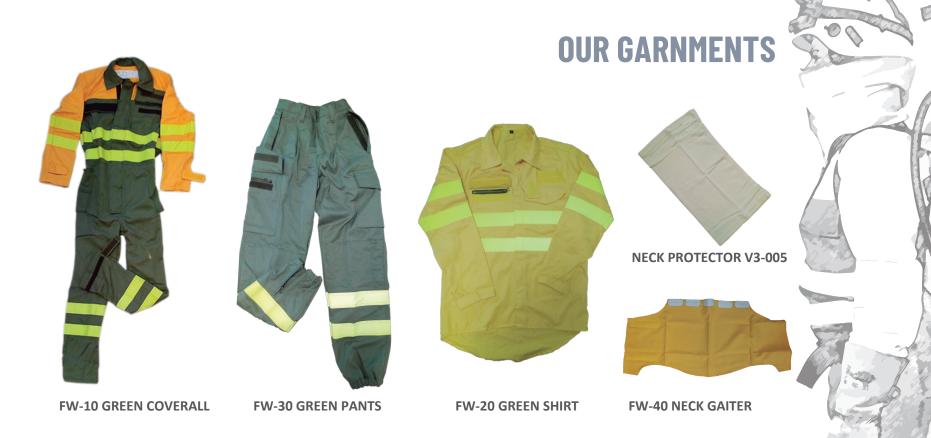

### **SAFETY AND COMFORT** "Crucial for firefighting"

At **DEMONTES** we have been dedicated to firefighting for years. We have extensive experience of what it means to face flames in extreme conditions.

We put all the knowledge acquired at the service of manufacturing our Personal Protective Equipment (PPE) to adapt to the needs of the worker.

Our mission is to ensure the safety of the personnel who risk their lives to defend the forests from the flames.

In the design and manufacturing of **Personal Protective Equipment**, we put ourselves in the shoes of the fighters. We want them to carry out their tasks with maximum **safety and comfort**, being the protagonists of the evolution of the equipment, as their experience provides us with guidelines for improvement, always seeking the **optimal balance in the quality-price relationship for the garment**.

**Garments certified by AITEX**, complying with current regulations for the execution of forest fire extinguishing work.

"Our **experience** in the service of product **design**."

#### Colors

We tailor, on request, the same items displayed (except the neck protector) with other color combinations based on your needs. Available colors: