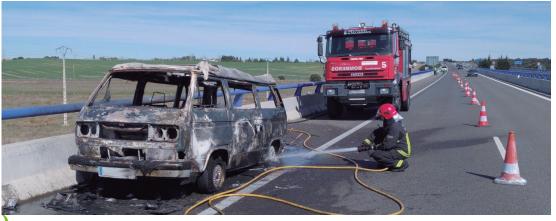

# Comprehensive management of FOREST FIRES

allin Laton -

# OUR SEAL OF IDENTITY

"Professional solutions"

We specialize in the development of services related to the management and prevention of forest fires at the national and international levels. Our figures attest to this.

Management of ground and helicopter-borne crews.

Planning and technical advisory in forest fire extinction. Support for the Incident Management Team (IMT).

Coordination of aerial resources, surveillance, anddeterrent activities.

Planning, execution, and supervision of controlled burns.

Investigation of causes of forest fires (BIIF - Fire Cause Investigation).

Design, management, and execution of fire awareness campaigns.

(Technical consultancy, fire analysis.