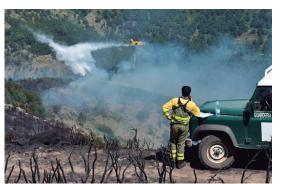

# Comprehensive management of FOREST FIRES

allin Laton -

# OUR SEAL OF IDENTITY

"Professional solutions"

We specialize in the development of services related to the management and prevention of forest fires at the national and international levels. Our figures attest to this.

Management of ground and helicopter-borne crews.

Planning and technical advisory in forest fire extinction. Support for the Incident Management Team (IMT).

Coordination of aerial resources, surveillance, anddeterrent activities.

Planning, execution, and supervision of controlled burns.

Investigation of causes of forest fires (BIIF - Fire Cause Investigation).

Design, management, and execution of fire awareness campaigns.

(Technical consultancy, fire analysis.