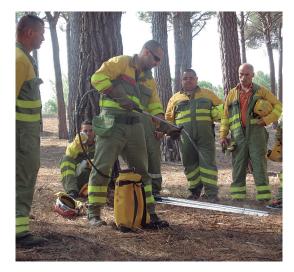

# OUR SEAL OF IDENTITY

"Professional solutions"

We specialize in the development of services related to the management and prevention of forest fires at the national and international levels. Our figures attest to this.

Management of ground and helicopter-borne crews.

Planning and technical advisory in forest fire extinction. Support for the Incident Management Team (IMT).

Coordination of aerial resources, surveillance, anddeterrent activities.

Planning, execution, and supervision of controlled burns.

Investigation of causes of forest fires (BIIF - Fire Cause Investigation).

Design, management, and execution of fire awareness campaigns.

(Technical consultancy, fire analysis.