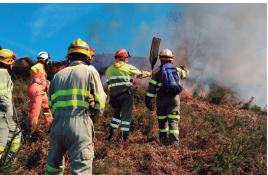

# Comprehensive management of FOREST FIRES

allin Laton -

# OUR SEAL OF IDENTITY

"Professional solutions"

We specialize in the development of services related to the management and prevention of forest fires at the national and international levels. Our figures attest to this.

Management of ground and helicopter-borne crews.

Planning and technical advisory in forest fire extinction. Support for the Incident Management Team (IMT).

Coordination of aerial resources, surveillance, anddeterrent activities.

Planning, execution, and supervision of controlled burns.

Investigation of causes of forest fires (BIIF - Fire Cause Investigation).

Design, management, and execution of fire awareness campaigns.

(Technical consultancy, fire analysis.